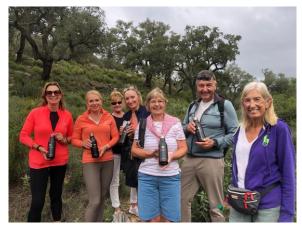

#### SOME PHOTOS FROM LAST WEEK AT SAN ROQUE CLUB

San Roque bottles and owners spotted lost in Castellar !! Another fun walk organised by Helen.

We had an impromptu musical soiree in the Eddie Polland room on Friday night, thanks to the Maestro Mr Ray Seamer on the piano. Great fun was had by all, but we are looking for singers to accompany the maestro next time!!! Our talents obviously lie on the golf Course.