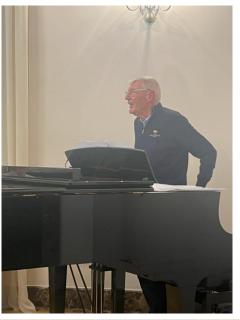

#### SOME PHOTOS FROM LAST WEEK AT SAN ROQUE CLUB

San Roque bottles and owners spotted lost in Castellar !! Another fun walk organised by Helen.

We had an impromptu musical soiree in the Eddie Polland room on Friday night, thanks to the Maestro Mr Ray Seamer on the piano. Great fun was had by all, but we are looking for singers to accompany the maestro next time!!! Our talents obviously lie on the golf Course.